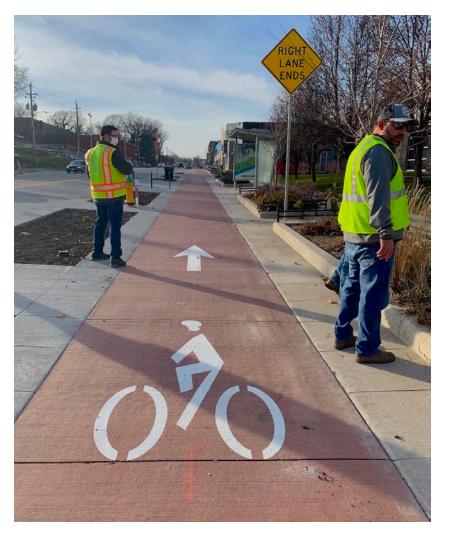

#### in public improvements:

- Increased sidewalks to 8'
- Raised Planters and Railings
- Remove overhead lines
- Protected bike lanes
- Bike corrals, benches, trash
- Bus transit amenities
- Traffic calming medians, crossings
- Pedestrian light fixtures
- Overhead trees
- Complete Streets

#### **Phase 2 Construction:** nues North Half of Ingersoll - 24th to 28th Street