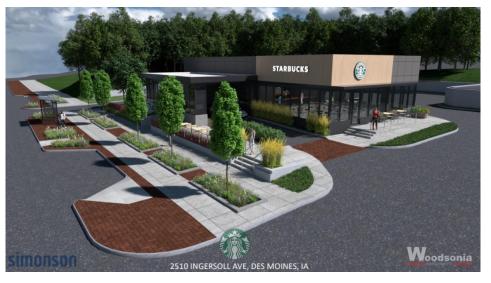

# in public improvements:

- Increased sidewalks to 8'
- Raised Planters and Railings
- Remove overhead lines
- Protected bike lanes
- Bike corrals, benches, trash
- Bus transit amenities
- Traffic calming medians, crossings
- Pedestrian light fixtures
- Overhead trees
- Complete Streets

Phase 1 Construction: MLK to  $24^{th}$  Street, North Side

#### How it's going – Complete Streetscape Planned





#### **Phase 2 Construction:** nues North Half of Ingersoll - 24th to 28th Street





### Ingersoll Street Gallery



#### the avenues

## Streetscape: What's Next?





- \$50 million in investments in 2015
- Soll Building proof of concept
- Net gain during pandemic
- Focus on high-density mixed use and retail
- \$170 million on the books



#### Starbucks - 2150 Ingersoll \$1.4 million





#### Zora - 2120 Ingersoll \$4.5 million





INGERSOLL & GRAND

#### **3750 on Grand Condos** \$38.5 million





**Historic Apartments** 

**2801 Grand - Reagan House** \$8.3 million

**2225 - Grand Trees** \$16.9 million



## Grand Avenue Reinvestments

INGERSOLL & GRAND

Boutique Hotel - 2525 Grand \$18.3 million



WEST ELEVATION // NTS











#### Public Art Installations







## **Culture** & Events

















INGERSOLL & GRAND



- First in Iowa
- Iowa Parks Foundation
- Stitch together existing and planned assets
- Master Plan 2021

## Urban Recreation District Pilot Project

# Thanks for the opportunity, **ICREA!**

Kris Maggard Executive Director The Avenues of Ingersoll & Grand 515.689.4445 <u>director@theavenuesdsm.com</u> TheAvenuesDSM.com