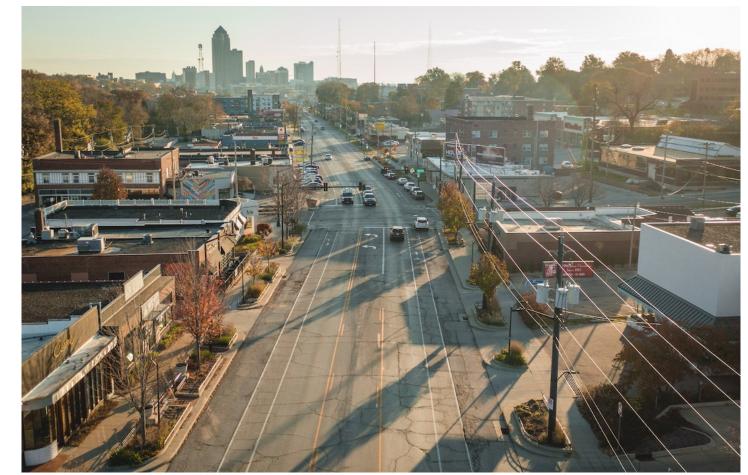

## A Whole **NEW** Ingersoll







## Footprint





#### Ingersoll-Grand Commercial Area Urban Renewal Plan









How it started – Streetscape Pilot Project



& GRAND



#### **\$17 million**

#### in public improvements:

- Increased sidewalks to 8'
- Raised Planters and Railings
- Remove overhead lines
- Protected bike lanes
- Bike corrals, benches, trash
- Bus transit amenities
- Traffic calming medians, crossings
- Pedestrian light fixtures
- Overhead trees
- Complete Streets

Phase 1 Construction: MLK to  $24^{th}$  Street, North Side

#### How it's going – Complete Streetscape Planned





#### **Phase 2 Construction:** nues North Half of Ingersoll - 24th to 28th Street





### Ingersoll Street Gallery



#### the avenues

## Streetscape: What's Next?





- \$50 million in investments in 2015
- Soll Buildin