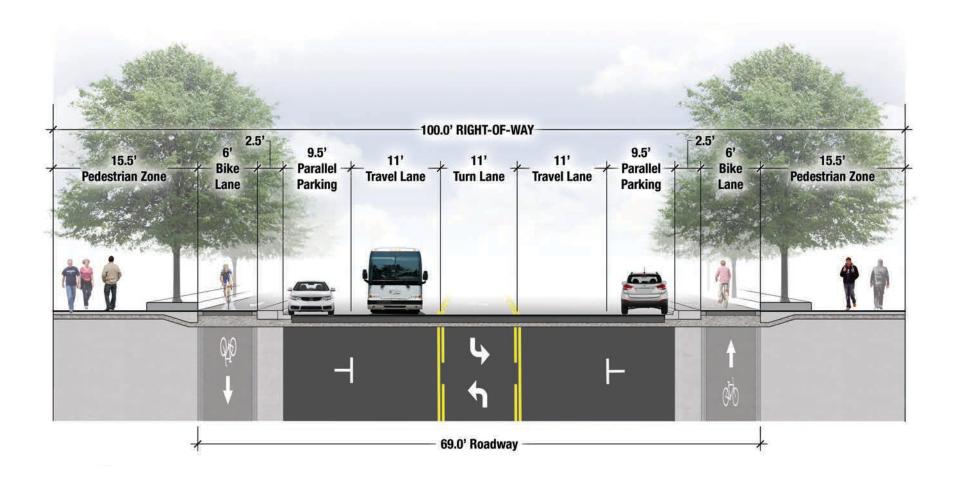

#### in public improvements:

- Increased sidewalks to 8'
- Raised Planters and Railings
- Remove overhead lines
- Protected bike lanes
- Bike corrals, benches, trash
- Bus transit amenities
- Traffic calming medians, crossings
- Pedestrian light fixtures
- Overhead trees
- Complete Streets

#### **Phase 2 Construction:** nues North Half of Ingersoll - 24th to 28th Street