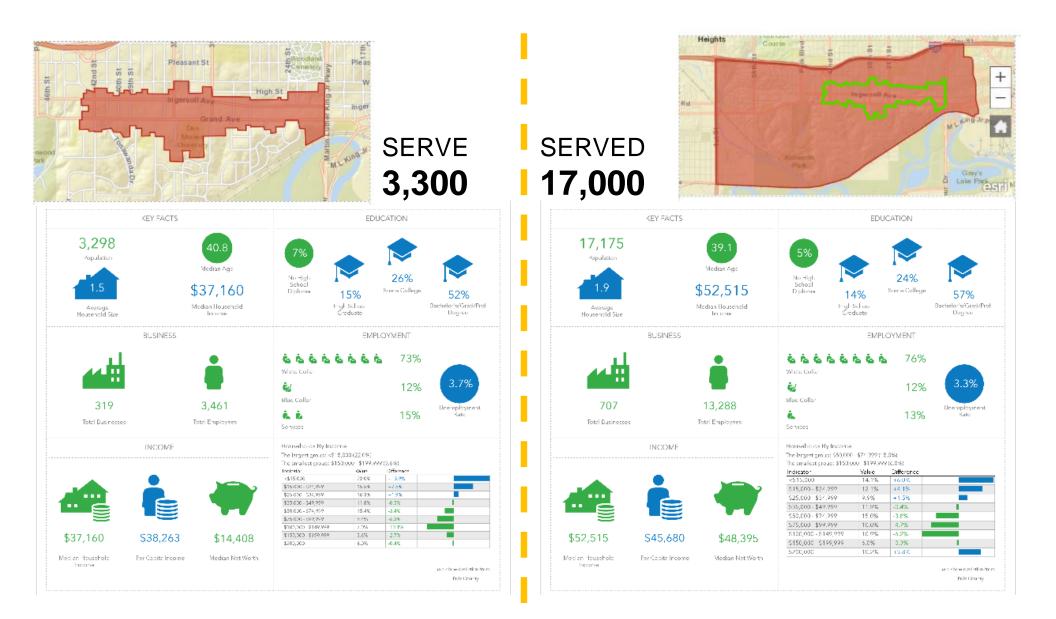

## A Whole **NEW** Ingersoll







## Footprint





#### Ingersoll-Grand Commercial Area Urban Renewal Plan









How it started – Streetscape Pilot Project



& GRAND



#### **\$17 million**

#### in public improvements:

- Increased sidewalks to 8'
- Raised Planters and Railings
- Remove overhead lines
- Protected bike lanes
- Bike corrals, benches, trash
- Bus transit amenities
- Traffic calming medians, crossings
- Pedestrian light fixtures
- Overhead trees
- Complete Streets

Phase 1 Construction: MLK to  $24^{th}$  Street, North Side

#### How it's going – Complete Streetscape Planned





#### **Phase 2 Construction:** nues North Half of Ingersoll - 24th to 28th Street





### Ingersoll Street Gallery



#### the avenues

## Streetscape: What's Next?





- \$50 million in investments in 2015
- Soll Building proof of concept
- Net gain during pandemic
- Focus on high-density mixed use a