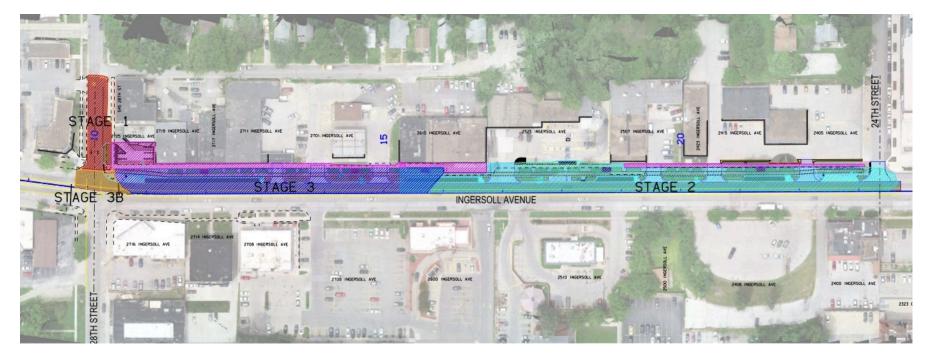

Phase 1 Construction: MLK to  $24^{th}$  Street, North Side

#### **Phase 2 Construction:** nues North Half of Ingersoll - 24th to 28th Street